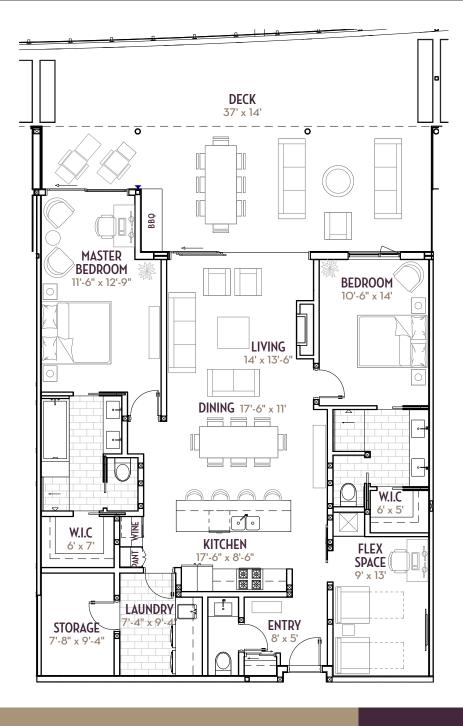

SUITE D (EAST)

2 bedroom plus flex space | 2.5 bath
2215 sq. ft. | 1732 sq. ft. plus 483 sq. ft. outdoor room

SUITE D1 (WEST) 2 bedroom plus flex space | 2.5 bath
1978 sq. ft. | 1510 sq. ft. plus 468 sq. ft. outdoor room