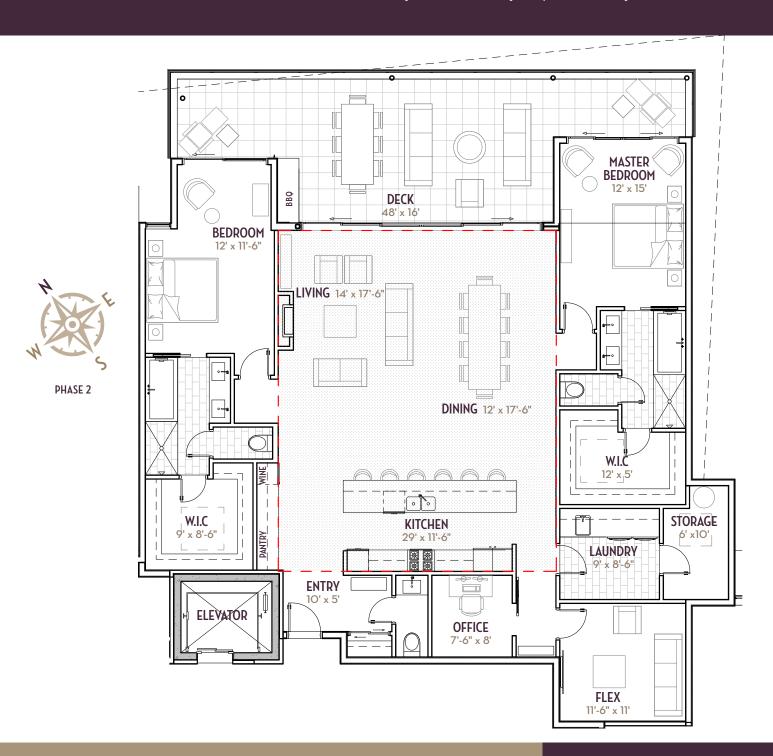

### SUITE B (WEST)

2 bedroom plus flex space | 2.5 bath 2162 sq. ft. | 1762 sq. ft. plus 400 sq. ft. outdoor room

SUITE B (EAST) 2 bedroom plus flex space | 2.5 bath 2146 sq. ft. | 1746 sq. ft. plus 400 sq. ft. outdoor room