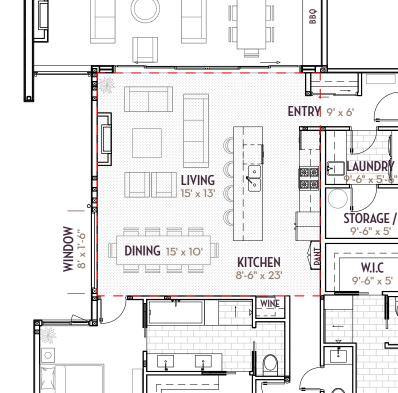

SUITE D (EAST)

2 bedroom plus flex space | 2.5 bath
2215 sq. ft. | 1732 sq. ft. plus 483 sq. ft. outdoor room

SUITE D1 (WEST) 2 bedroom plus flex space | 2.5 bath
1978 sq. ft. | 1510 sq. ft. plus 468 sq. ft. outdoor room