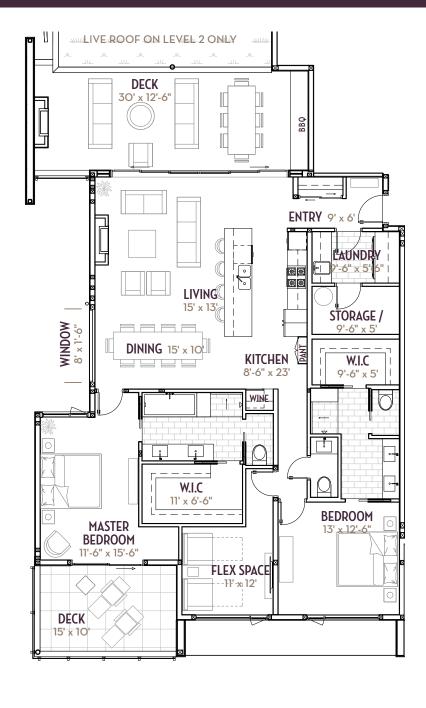

PENTHOUSE 2B 2 bedroom plus flex space | 2.5 bath 2796 sq. ft. | 2221 sq. ft. plus 575 sq. ft. deck area

LIVEROOF ON LEVEL 2 ONLY

**DECK** 30' x 12'-6"

# PENTHOUSE 3 2 bedroom plus flex space | 2.5 bath 2215 sq. ft. | 1732 sq. ft. plus 483 sq. ft. outdoor room

W.I.C 11' x 6'-6"

**MASTER** 

**BEDROOM** 11'-6" x 15'-6"

DECK 15' x 10 FLEX SPACE 11' x 12'

W.I.C

**BEDROOM** 

13' x 12'-6"

PENTHOUSE 4 2 bedroom plus flex space | 2.5 bath 2215 sq. ft. | 1732 sq. ft. plus 483 sq. 2215 sq. ft. | 1732 sq. ft. plus 483 sq. ft. outdoor room