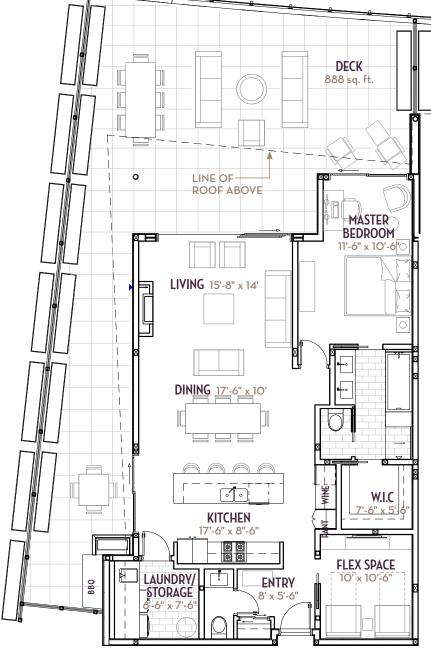

### SUITE B (WEST)

2 bedroom plus flex space | 2.5 bath 2162 sq. ft. | 1762 sq. ft. plus 400 sq. ft. outdoor room

SUITE B (EAST) 2 bedroom plus flex space | 2.5 bath 2146 sq. ft. | 1746 sq. ft. plus 400 sq. ft. outdoor room