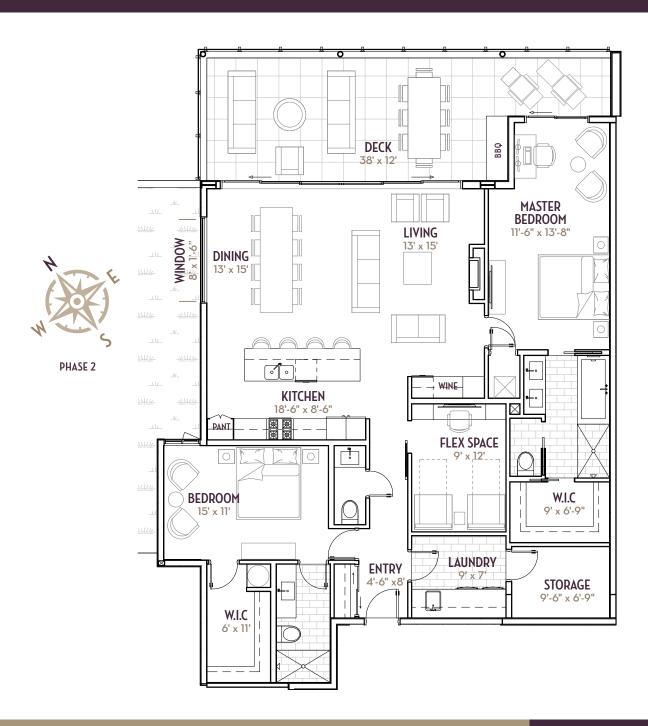

# SUITE A 2 bedroom plus flex space | 2.5 bath 2026 sq. ft. | 1673 sq. ft. plus 353 sq. ft. outdoor room

SUITE A1 (WEST)

2 bedroom plus flex space | 2.5 bath
2000 sq. ft. | 1610 sq. ft. plus 390 sq. ft. outdoor room

SUITE A1 (EAST)

2 bedroom plus flex space | 2.5 bath
2000 sq. ft. | 1610 sq. ft. plus 390 sq. ft. outdoor room