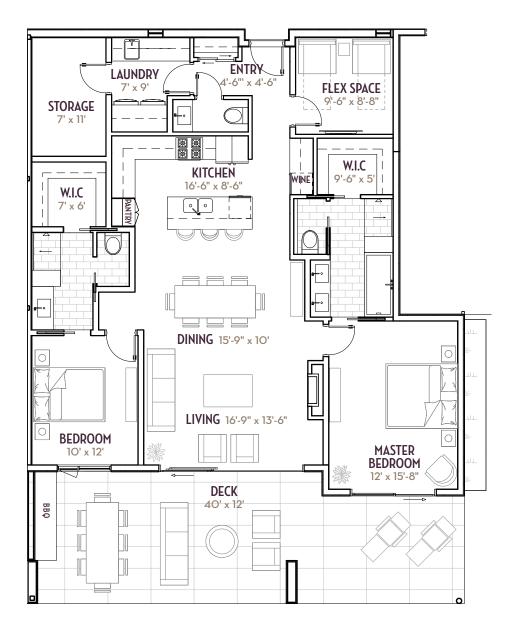

### SUITE B (WEST)

2 bedroom plus flex space | 2.5 bath 2162 sq. ft. | 1762 sq. ft. plus 400 sq. ft. outdoor room

SUITE B (EAST) 2 bedroom plus flex space | 2.5 bath 2146 sq. ft. | 1746 sq. ft. plus 400 sq. ft. outdoor room