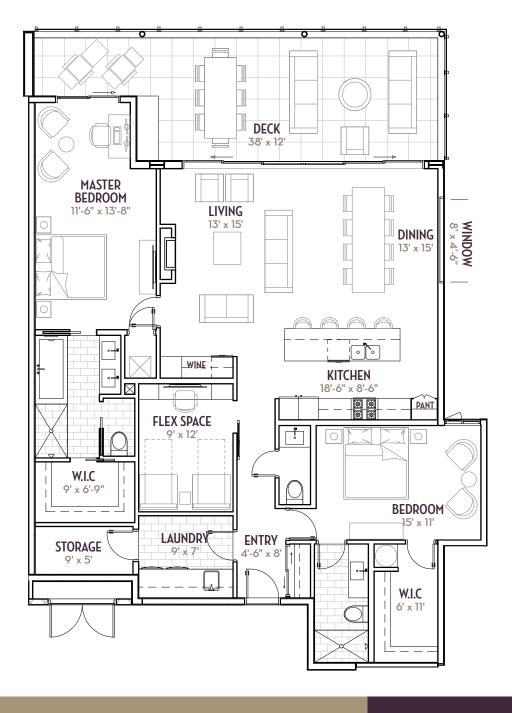

# SUITE A 2 bedroom plus flex space | 2.5 bath 2026 sq. ft. | 1673 sq. ft. plus 353 sq. ft. outdoor room

SUITE A1 (WEST)

2 bedroom plus flex space | 2.5 bath
2000 sq. ft. | 1610 sq. ft. plus 390 sq. ft. outdoor room

SUITE A1 (EAST)

2 bedroom plus flex space | 2.5 bath
2000 sq. ft. | 1610 sq. ft. plus 390 sq. ft. outdoor room