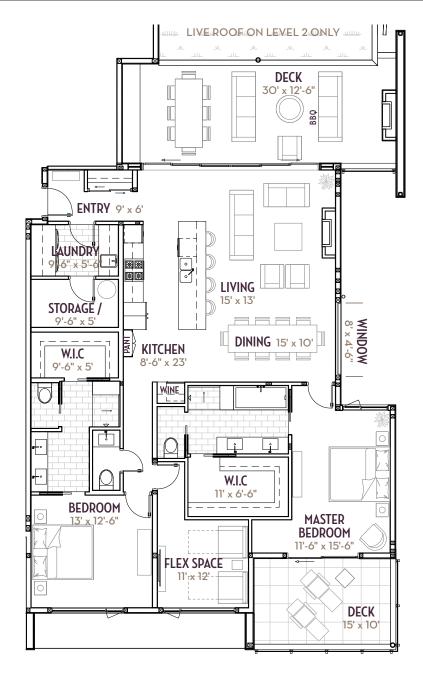

PENTHOUSE 2B 2 bedroom plus flex space | 2.5 bath 2796 sq. ft. | 2221 sq. ft. plus 575 sq. ft. deck area

LIVEROOF ON LEVEL 2 ONLY

**DECK** 30' x 12'-6"

# PENTHOUSE 3 2 bedroom plus flex space | 2.5 bath 2215 sq. ft. | 1732 sq. ft. plus 483 sq. ft. outdoor room

W.I.C 11' x 6'-6"

**MASTER** 

**BEDROOM** 11'-6" x 15'-6"

DECK 15' x 10 FLEX SPACE 11' x 12'

W.I.C

**BEDROOM** 

13' x 12'-6"

PENTHOUSE 4 2 bedroom plus flex space | 2.5 bath 2215 sq. ft. | 1732 sq. ft. plus 483 sq. 2215 sq. ft. | 1732 sq. ft. plus 483 sq. ft. outdoor room