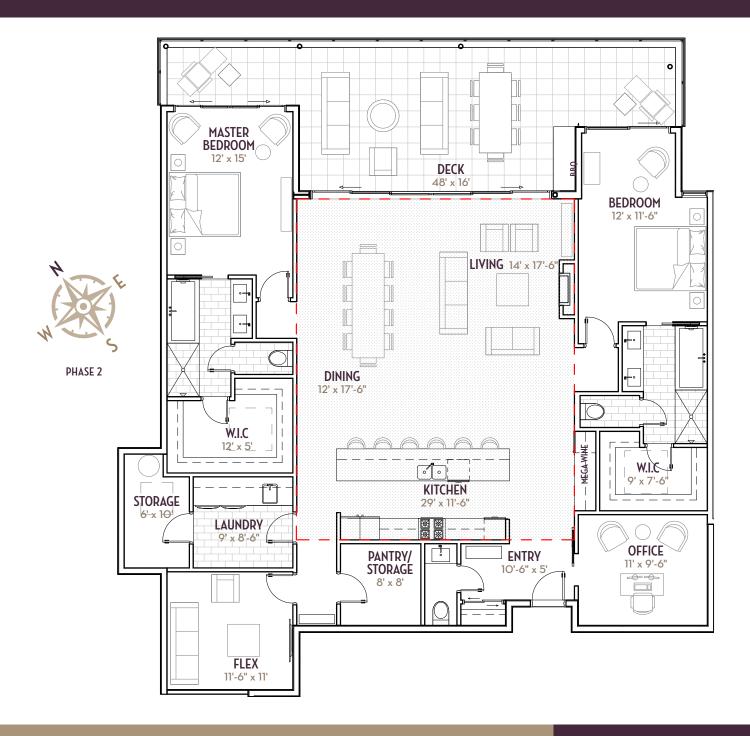

### SUITE B (WEST)

2 bedroom plus flex space | 2.5 bath 2162 sq. ft. | 1762 sq. ft. plus 400 sq. ft. outdoor room

SUITE B (EAST) 2 bedroom plus flex space | 2.5 bath 2146 sq. ft. | 1746 sq. ft. plus 400 sq. ft. outdoor room