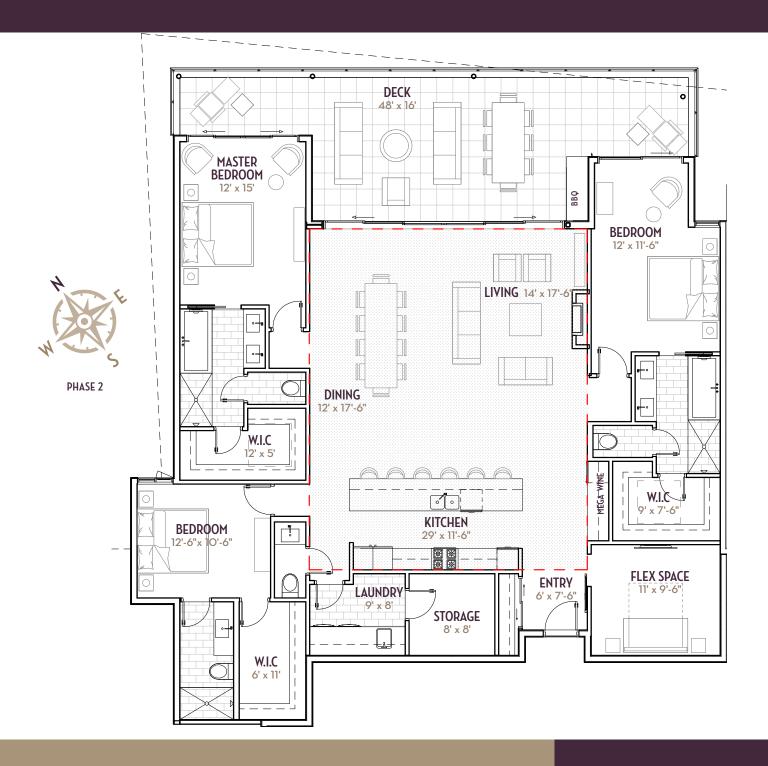

# PENTHOUSE 3 2 bedroom plus flex space | 2.5 bath 2215 sq. ft. | 1732 sq. ft. plus 483 sq. ft. outdoor room

W.I.C 11' x 6'-6"

**MASTER** 

**BEDROOM** 11'-6" x 15'-6"

DECK 15' x 10 FLEX SPACE 11' x 12'

W.I.C

**BEDROOM** 

13' x 12'-6"

PENTHOUSE 4 2 bedroom plus flex space | 2.5 bath 2215 sq. ft. | 1732 sq. ft. plus 483 sq. 2215 sq. ft. | 1732 sq. ft. plus 483 sq. ft. outdoor room