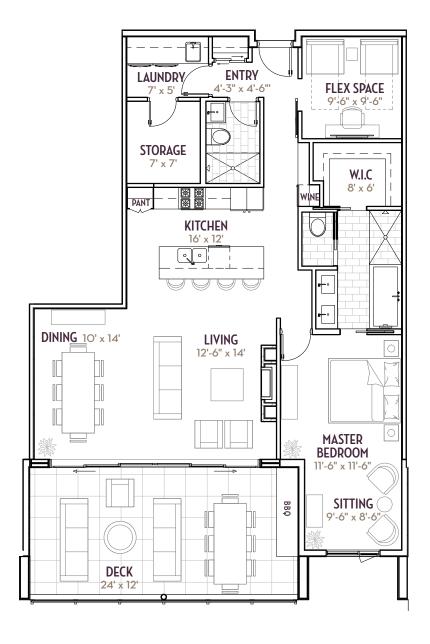

## SUITE A2 (WEST) 1 bedroom plus den | 1.5 bath 1948 sq. ft. | 1246 sq. ft. plus 702 sq. ft. outdoor room

SUITE A2 (EAST) 1 bedroom plus den | 1.5 bath
1948 sq. ft. | 1246 sq. ft. plus 702 sq. ft. outdoor room