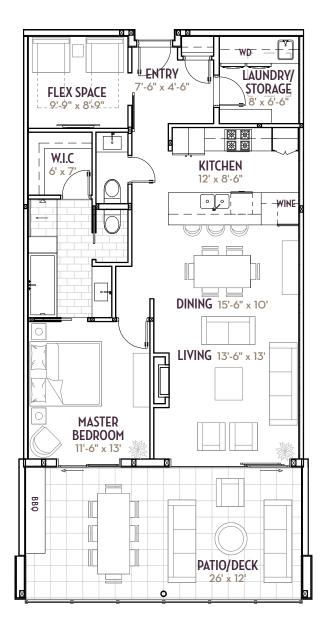

# SUITE C 1 bedroom plus flex space | 1.5 bath 1351 sq. ft. | 1040 sq. ft. plus 311 sq. ft. outdoor room

# SUITE C1 1 bedroom plus flex space | 1.5 bath 1351 sq. ft. | 1040 sq. ft. plus 311 sq. ft. outdoor room