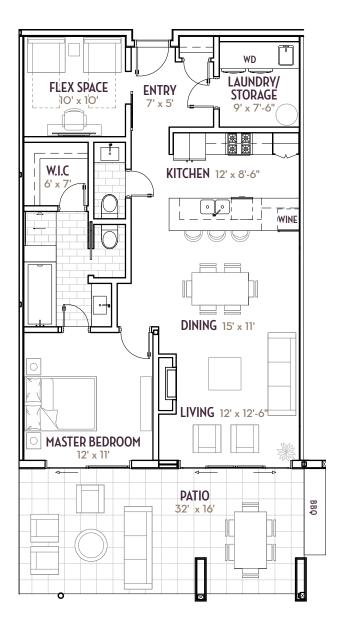

# SUITE C 1 bedroom plus flex space | 1.5 bath 1351 sq. ft. | 1040 sq. ft. plus 311 sq. ft. outdoor room

# SUITE C1 1 bedroom plus flex space | 1.5 bath 1351 sq. ft. | 1040 sq. ft. plus 311 sq. ft. outdoor room