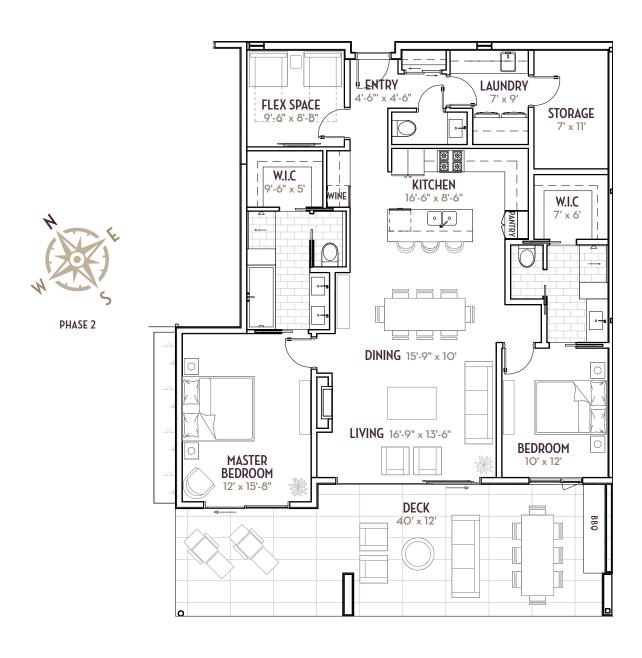

### SUITE B (WEST)

2 bedroom plus flex space | 2.5 bath 2162 sq. ft. | 1762 sq. ft. plus 400 sq. ft. outdoor room

SUITE B (EAST) 2 bedroom plus flex space | 2.5 bath 2146 sq. ft. | 1746 sq. ft. plus 400 sq. ft. outdoor room