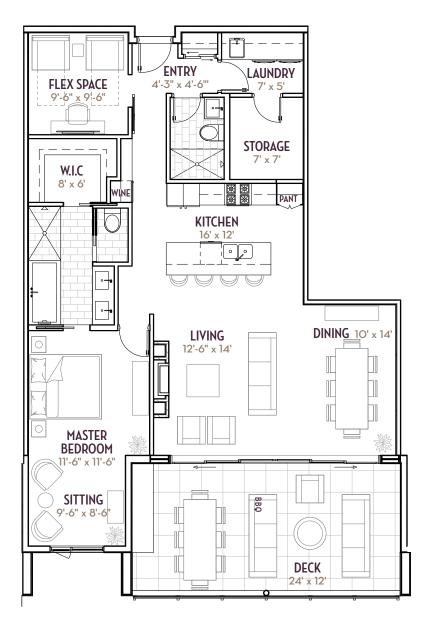

## SUITE A2 (WEST) 1 bedroom plus den | 1.5 bath 1948 sq. ft. | 1246 sq. ft. plus 702 sq. ft. outdoor room

SUITE A2 (EAST) 1 bedroom plus den | 1.5 bath
1948 sq. ft. | 1246 sq. ft. plus 702 sq. ft. outdoor room