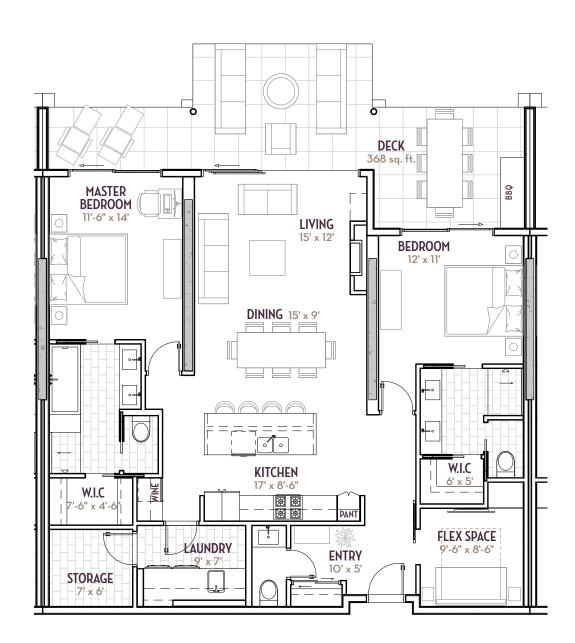

### SUITE B (WEST)

2 bedroom plus flex space | 2.5 bath 2162 sq. ft. | 1762 sq. ft. plus 400 sq. ft. outdoor room

SUITE B (EAST) 2 bedroom plus flex space | 2.5 bath 2146 sq. ft. | 1746 sq. ft. plus 400 sq. ft. outdoor room