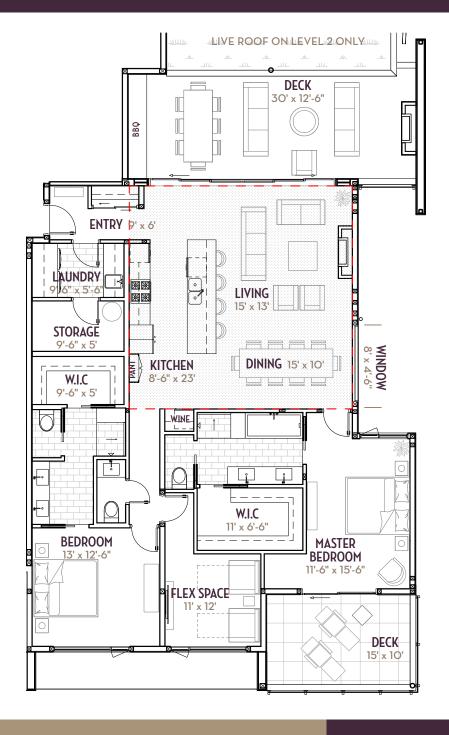

PENTHOUSE 2B 2 bedroom plus flex space | 2.5 bath 2796 sq. ft. | 2221 sq. ft. plus 575 sq. ft. deck area

LIVEROOF ON LEVEL 2 ONLY

**DECK** 30' x 12'-6"

# PENTHOUSE 3 2 bedroom plus flex space | 2.5 bath 2215 sq. ft. | 1732 sq. ft. plus 483 sq. ft. outdoor room

W.I.C 11' x 6'-6"

**MASTER** 

**BEDROOM** 11'-6" x 15'-6"

DECK 15' x 10 FLEX SPACE 11' x 12'

W.I.C

**BEDROOM** 

13' x 12'-6"

PENTHOUSE 4 2 bedroom plus flex space | 2.5 bath 2215 sq. ft. | 1732 sq. ft. plus 483 sq. 2215 sq. ft. | 1732 sq. ft. plus 483 sq. ft. outdoor room