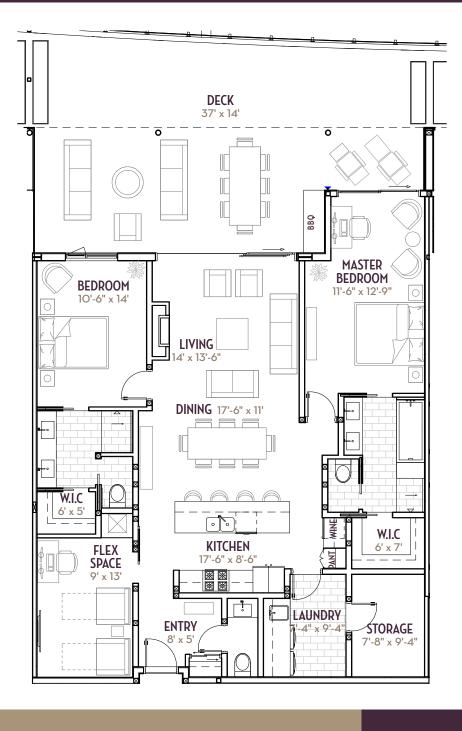

SUITE D (EAST)

2 bedroom plus flex space | 2.5 bath
2215 sq. ft. | 1732 sq. ft. plus 483 sq. ft. outdoor room

SUITE D1 (WEST) 2 bedroom plus flex space | 2.5 bath
1978 sq. ft. | 1510 sq. ft. plus 468 sq. ft. outdoor room