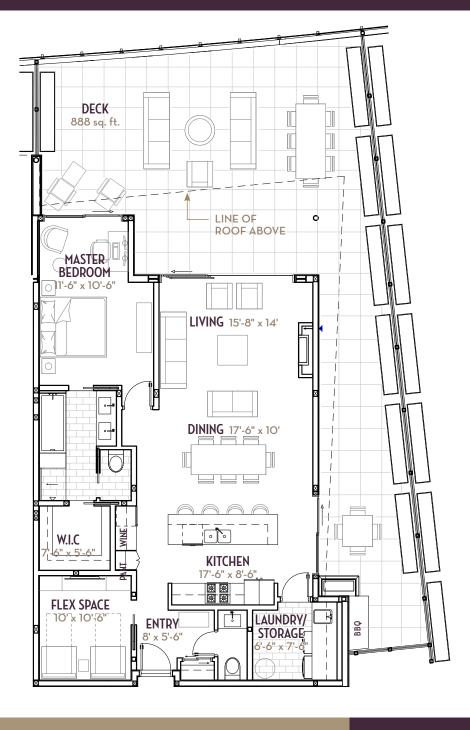

### SUITE B (WEST)

2 bedroom plus flex space | 2.5 bath 2162 sq. ft. | 1762 sq. ft. plus 400 sq. ft. outdoor room

SUITE B (EAST) 2 bedroom plus flex space | 2.5 bath 2146 sq. ft. | 1746 sq. ft. plus 400 sq. ft. outdoor room