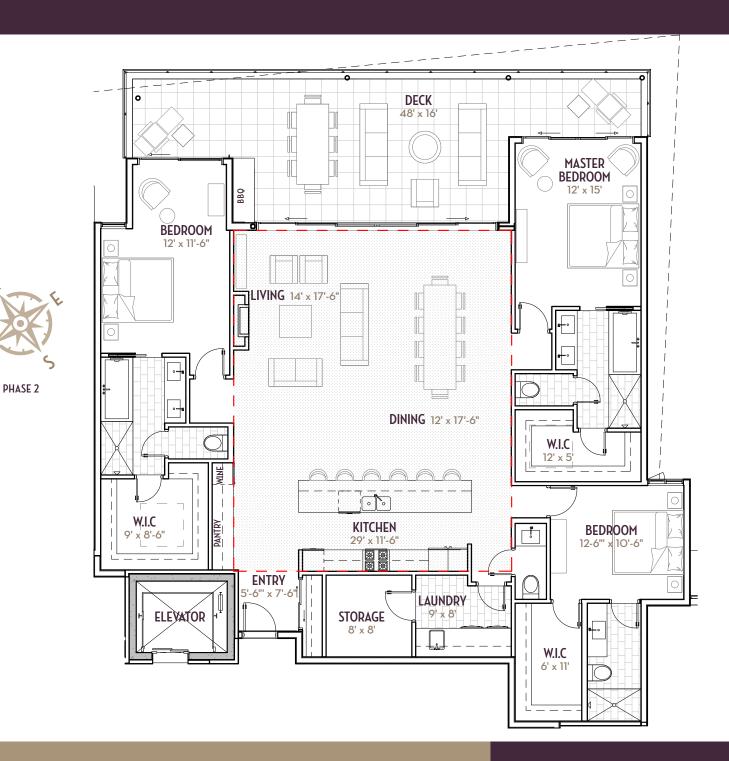

### SUITE B (WEST)

2 bedroom plus flex space | 2.5 bath 2162 sq. ft. | 1762 sq. ft. plus 400 sq. ft. outdoor room

SUITE B (EAST) 2 bedroom plus flex space | 2.5 bath 2146 sq. ft. | 1746 sq. ft. plus 400 sq. ft. outdoor room