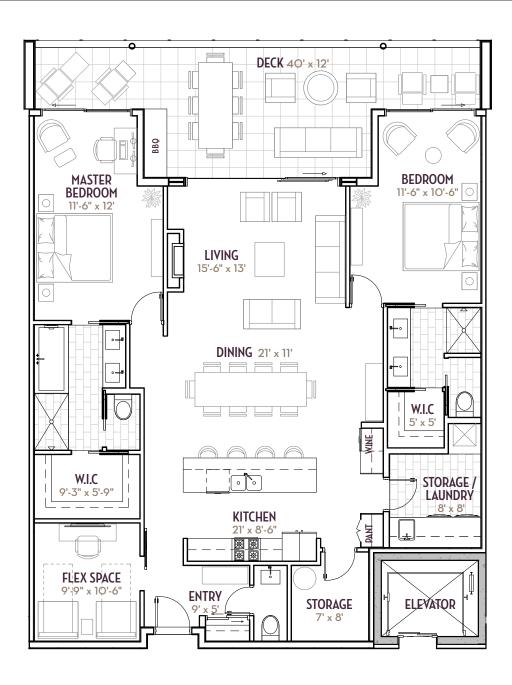

### SUITE B (WEST)

2 bedroom plus flex space | 2.5 bath 2162 sq. ft. | 1762 sq. ft. plus 400 sq. ft. outdoor room

SUITE B (EAST) 2 bedroom plus flex space | 2.5 bath 2146 sq. ft. | 1746 sq. ft. plus 400 sq. ft. outdoor room